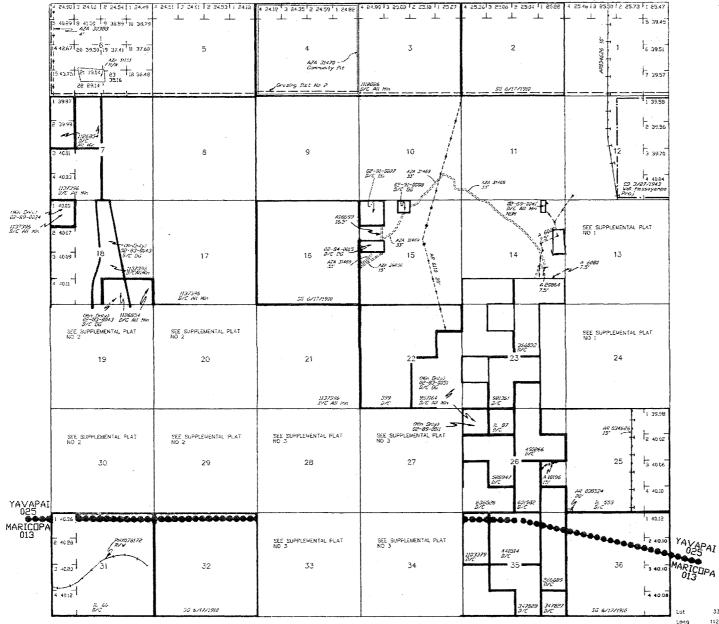

#### TOWNSHIP 8 NORTH RANGE 5 WEST OF THE GILA AND SALT RIVER MERIDIAN, ARIZONA

YAVAPAL/MARICOPA COUNTY

#### STATUS OF PUBLIC DOMAIN LAND AND MINERAL TITLES

INDEX TO SEGREGATED TRACTS

GRIGHAL SURVEY

SUBDIVISIO

RESURVEY

TRACT NO T R SEC

\_

FOR ORDERS AFFECTING DISPOSAL OR USE OF

UNIDENTIFIED LANDS WITHDRAWN FOR CLASSIFICATION. VINERALS, WATER AND/OR OTHER PUBLIC PURPOSES, REFER TO INDEX OF MISCELLANEOUS DOCUMENTS 5/57 NO 2 MOS 300 NE A 18598 R/W (Access Rus) Sec 15 : SW1/4NW1/4, SE1/4NW1/4, NE1/4NW1/4 Reci Stips PHX 056852, A 20286, PHX 056854, AR036159, AR 036160, AR 036161, A 2995, A 2890 - A 2899, A 3184, A 7803, A 7815, A 8912 C 11/12/1954 Coens to ME Subj to Slips Sec 11 : NE1/4, W1/2, NW1/4SE1/4 Secs 12, 13 : All Sec 14 : NE1/ANE1/4, 51/2NE1/4, NW1/4NW1/4. NE1/45W1/4, N1/25E1/4 O 11/21/1956 Opens to ME Subj to Stips Sec 1 : Lote 1-7. SWI/4NE1/4, 51/2NWI/4, SWI/4 Rect Stips AMC 60347-50950, AMC 95964, AMC 127001-ANC 127005, ANC 127015-AMC 127020. AMC 127039-AMC 127044, AMC 127064, AMC 127005, AMC 127153, AMC 134573, AMC 261637-AMC 251690, AMC 281212, ANG 281213, AMC 281215, AMC 28126, AMC 283486, AMC 283487, AMC 283489, AMC 303939 AZA 30702 R/W Sec 23 : NE1/4NE1/4 AZA 30703 R/W 560 23 . NE1/4NE1/4 AZA 30616 R/W Sec 23 : NE1/4NE1/4

33'59'08"N 112'43'29'W

 CURSENT TO
 BT

 4+23-2003
 PV
 T
 6 N

 R
 5 W
 S
 S

SCALE in choice 10 5 0 16 20 55

WANNERD STATEMENT The plat is the several fibered at Titles, and should be send only plat is the several fibered at Titles, and should be approximately a statement of the several several statement effected by latered movements of hows at other spaces of works. Refer to the constration servery for official servery information.